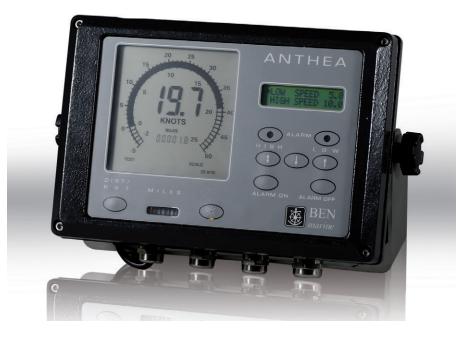

#### **Display features**

- LCD screen
- 1 line x 16 digits
- Circular bargraph for speed display
- Digital speed display
- Covered distance including reset
- Error messages display
- Electromechanical mile counter without reset
- Scale, test, alarm
- Alarm LED display
- Brightness control

#### **Technical specifications**

- Power supply: 24 VDC 50 or 60 Hz
- Outputs:
  - 2 x 1/200 nautical mile (2 x relay outputs 24 VDC 250 mA),
  - 1 x 1/10 nautical mile (open collector),
  - 1 x analog output (Ο 500 μA),
  - 1 x RS232 NMEA 0183 format output,
  - 2 x alarm outputs
  - (2 x relay outputs 50 V 2 A).
- Scale: double scale -2 / +25 and -5 / +50 knots
- Distance: 0 99,999.9 nautical miles
- Speed accuracy: 0.5 % of full scale
- Distance accuracy: > 0.1 nautical mile / hour
- Damping: 4, 16 or 32 seconds