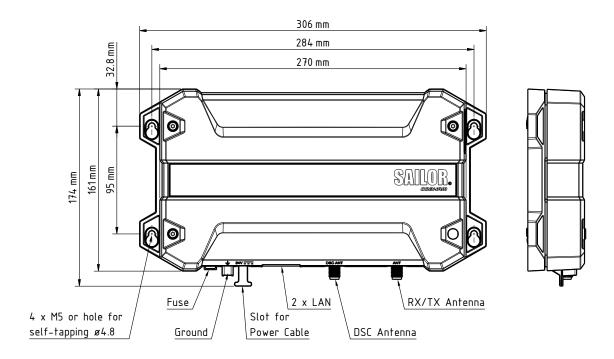

## SAILOR 7226 VHF DSC Transceiver Unit

Installation guide

Weight: 1.5 kg / 3.3 lbs

More details about installation, download the installation manual at www.cobham.com/satcom

**Disclaimer:** Any responsibility or liability for loss or damage in connection with the use of this product and the accompanying documentation is disclaimed by Thrane & Thrane A/S. The information in this installation guide is provided for information purposes only, is subject to change without notice and may contain errors or inaccuracies. The installation guides are periodically revised and updated. Anyone relying on this information should acquire the most current version e.g. from cobham.com/satcom or from the distributor. Thrane & Thrane A/S is not responsible for the content or accuracy of any translations or reproductions, in whole or in part, of this installation guide from any other source. Thrane & Thrane A/S trading as Cobham SATCOM. Copyright © 2020 Thrane & Thrane A/S. All rights reserved.