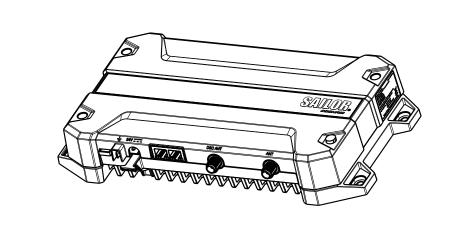

## SAILOR 7226 VHF DSC Transceiver Unit

Installation guide

Weight: 1.5 kg / 3.3 lbs

More details about installation, download the installation manual at www.cobham.com/satcom

**Disclaimer:** Any responsibility or liability for loss or damage in connection with the use of this product and the accompanying documentation is disclaimed by Thrane & Thrane A/S. The information in this installation guide is provided for information purposes only, is subject to change without notice and may contain errors or inaccuracies. The installation guides are periodically revised and updated. Anyone relying on this information should acquire the most current version e.g. from cobham.com/satcom or from the distributor. Thrane & Thrane A/S is not responsible for the content or accuracy of any translations or reproductions, in whole or in part, of this installation guide from any other source. Thrane & Thrane A/S trading as Cobham SATCOM. Copyright © 2020 Thrane & Thrane A/S. All rights reserved.